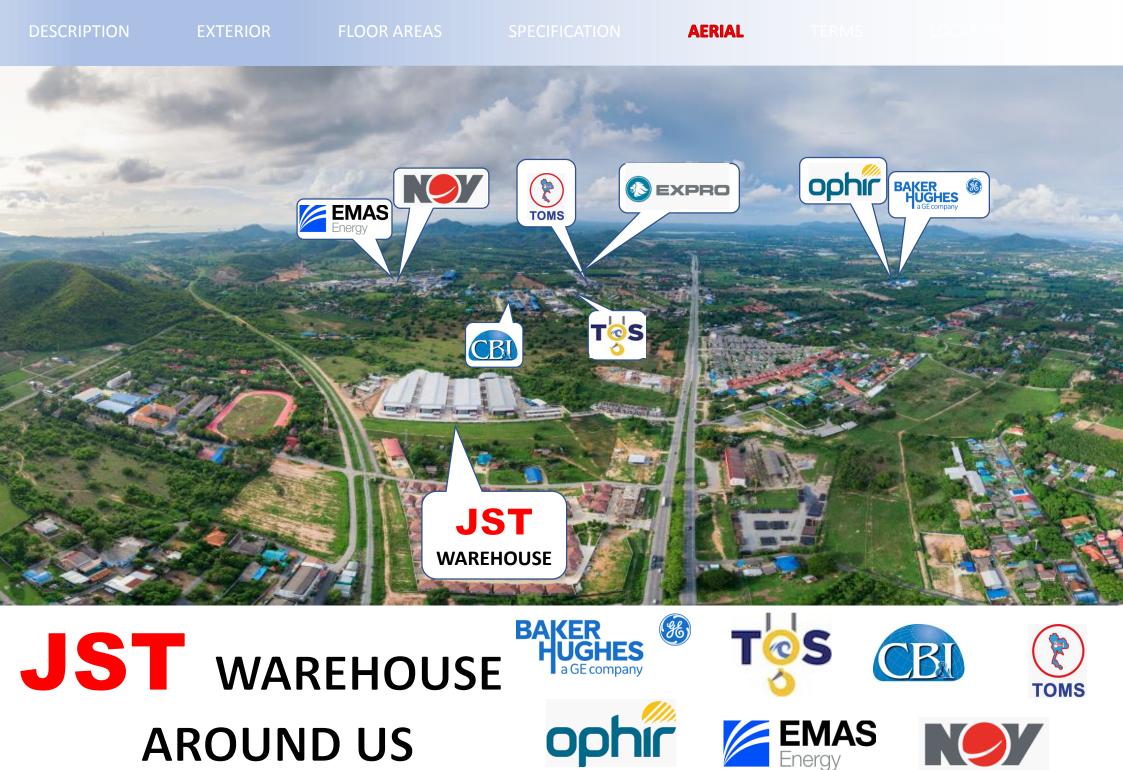

SPECIFICATION

AERIAL

332

TERMS

LOCATION/CONTACTS

| DRIVE TIMES                        | Distance<br>km | Time<br>mins |
|------------------------------------|----------------|--------------|
| U-Tapoa International Airport      | 9.2            | 12           |
| Pattaya                            | 45             | 41           |
| Laem Chabang                       | 50.3           | 41           |
| Sirikit Hospital                   | 7.3            | 11           |
| Suvarnabhumi International Airport | 141            | 100          |
| Map Ta Phut Industrial Estate      | 26             | 33           |
| Sattahip Port                      | 18.2           | 22           |