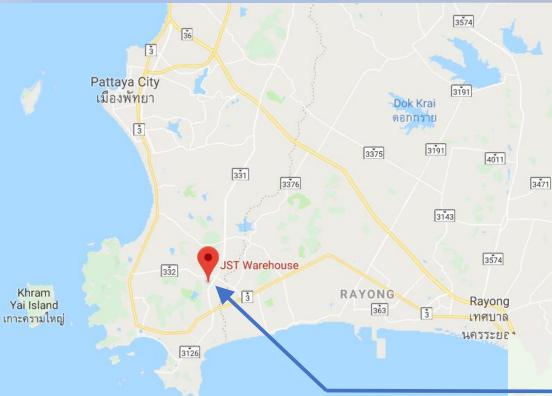

SPECIFICATION

AERIAL

332

TERMS

LOCATION/CONTACTS

| DRIVE TIMES                        | Distance<br>km | Time<br>mins |
|------------------------------------|----------------|--------------|
| U-Tapoa International Airport      | 9.2            | 12           |
| Pattaya                            | 45             | 41           |
| Laem Chabang                       | 50.3           | 41           |
| Sirikit Hospital                   | 7.3            | 11           |
| Suvarnabhumi International Airport | 141            | 100          |
| Map Ta Phut Industrial Estate      | 26             | 33           |
| Sattahip Port                      | 18.2           | 22           |

# LOCATION

Moo 4, Pluta Luang, Sattahip, Chon Buri 20180 (Coordinates: 12.7179° N, 100.9735° E)

PHONE : +662 022 8000 E-MAIL : JST@JST-GROUP.COM