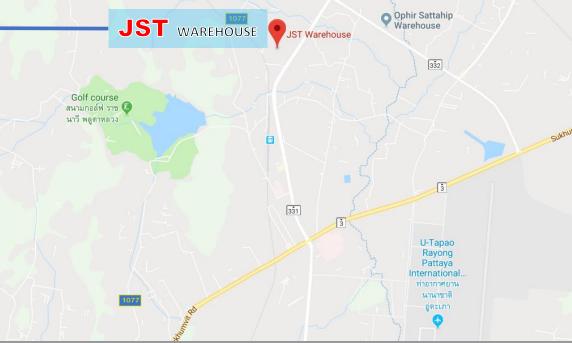

SPECIFICATION

AERIAL

332

TERMS

LOCATION/CONTACTS

| DRIVE TIMES                        | Distance<br>km | Time<br>mins |
|------------------------------------|----------------|--------------|
| U-Tapoa International Airport      | 9.2            | 12           |
| Pattaya                            | 45             | 41           |
| Laem Chabang                       | 50.3           | 41           |
| Sirikit Hospital                   | 7.3            | 11           |
| Suvarnabhumi International Airport | 141            | 100          |
| Map Ta Phut Industrial Estate      | 26             | 33           |
| Sattahip Port                      | 18.2           | 22           |

# LOCATION

Moo 4, Pluta Luang, Sattahip, Chon Buri 20180 (Coordinates: 12.7179° N, 100.9735° E)

PHONE : +662 022 8000 E-MAIL : JST@JST-GROUP.COM