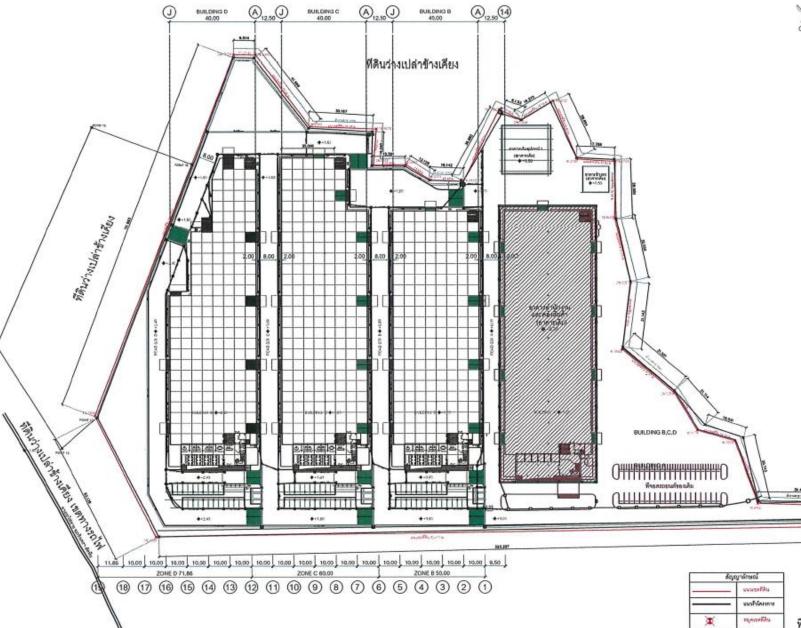

EXTERIOR FLOOR AREAS

(E)

(G)

Ð

0 0 ®,

0

M,

N

Ø

(W)

**SPECIFICATION** 

) B

แม่ไรโดงการ