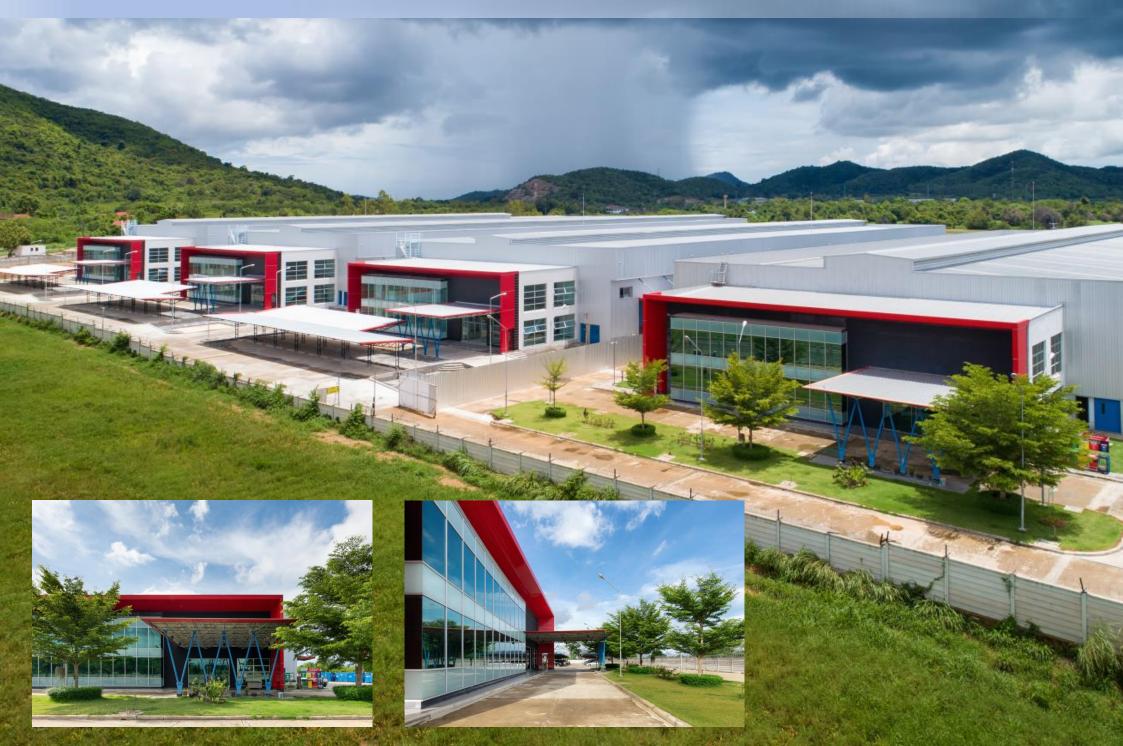

# JST WAREHOUSE

#### DESCRIPTION

The JST Warehouse is brand new storage and production facility built to international standards. It is centrally located in Sattahip, Thailand. Located nearby U-Tapao International Airport and Sattahip Port. The location is also situated nearby multiple industrial estates and oil and gas service companies.

The building has been finished to highest quality and is available for immediate occupation

TERMS LOCA

LOCATION/CONTACTS